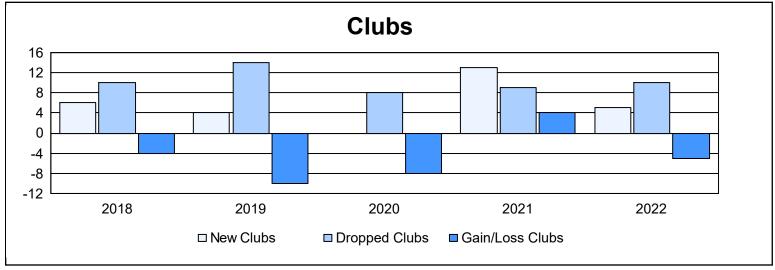

| Year      | New<br>Clubs | Dropped<br>Clubs | Gain/<br>Loss<br>Clubs | New<br>Members | Charter<br>Members | Reinstate<br>Members | Transfer<br>Members | Total<br>Member<br>Added | Total<br>Members<br>Dropped | Gain/<br>Loss<br>Members |
|-----------|--------------|------------------|------------------------|----------------|--------------------|----------------------|---------------------|--------------------------|-----------------------------|--------------------------|
| 2017-2018 | 6            | 10               | -4                     | 477            | 198                | 103                  | 12                  | 790                      | 1,306                       | -516                     |
| 2018-2019 | 4            | 14               | -10                    | 263            | 106                | 79                   | 10                  | 458                      | 960                         | -502                     |
| 2019-2020 | 0            | 8                | -8                     | 158            | 3                  | 36                   | 13                  | 210                      | 634                         | -424                     |
| 2020-2021 | 13           | 9                | 4                      | 479            | 321                | 94                   | 10                  | 904                      | 698                         | 206                      |
| 2021-2022 | 5            | 10               | -5                     | 623            | 234                | 159                  | 27                  | 1,043                    | 761                         | 282                      |
| Average   | 6            | 10               | -5                     | 400            | 172                | 94                   | 14                  | 681                      | 872                         | -191                     |